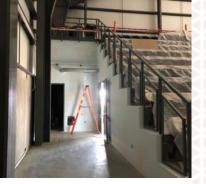

Work continues on the exterior of the Stockyards Event Center (SYEC). All exterior staircases are complete and the main entry door installation will take place in the next several weeks. Grading continues on the East side of the building in preparation for additional work on the bison pens and loading areas.

Interior painting is nearing completion and progress continues in the Auction Arena with the installation of handrails and bleachers.