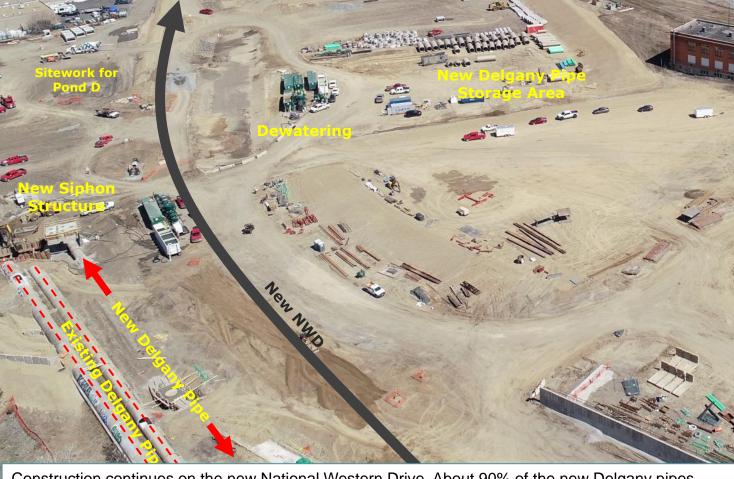

Construction continues on the new National Western Drive. About 90% of the new Delgany pipes have been installed, with the remainder being stored on-site. In this aerial view, you can see a new siphon structure, which will eventually be buried underground.