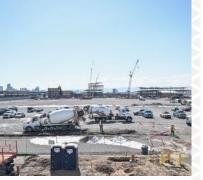

Construction continues on the new National Western Drive. About 90% of the new Delgany pipes have been installed, with the remainder being stored on-site. In this aerial view, you can see a new siphon structure, which will eventually be buried underground.

siphon structure.

The majority of the utilities are complete within this section of Bettie Cram, but a few final connections are underway seen here with the large trench. Preparations are underway for paving.