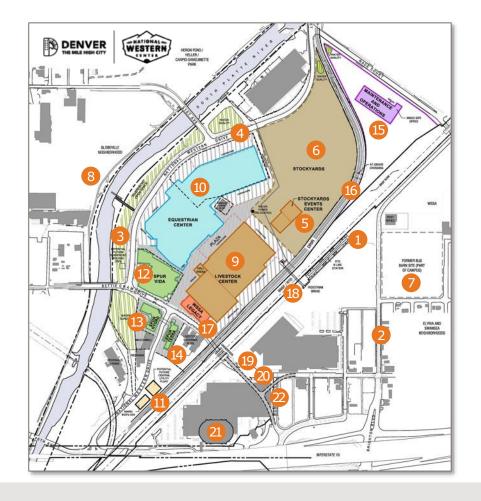

## **NWC CAMPUS PLAN**

- 1. RTD Transit Station
- 2. Brighton Blvd. 47th to Race Court
- 3. South Platte Riverfront
- 4. New National Western Drive
- 5. Stockyards Events Center
- 6. The Yards Multi-Use Space
- 7. Campus-related transit-oriented development (TOD)
- 8. New Bridges Near 48th & 51st Avenues
- 9. Livestock Center
- 10. Equestrian Center
- 11. District energy system's central utility plant (CUP)
- 12. CSU System Spur: Vida (health)
- 13. CSU System Spur: Hydro (water)
- 14. CSU System Spur: Terra (food)
- 15. Maintenance & Operations Facility
- 16. DRIR Rail Corridor
- 17. WSSA Legacy Building HQ
- 18. Pedestrian Bridge
- 19. Arena
- 20. Expo Hall
- 21. 1909 Rehabilitation
- 22. Supporting Development