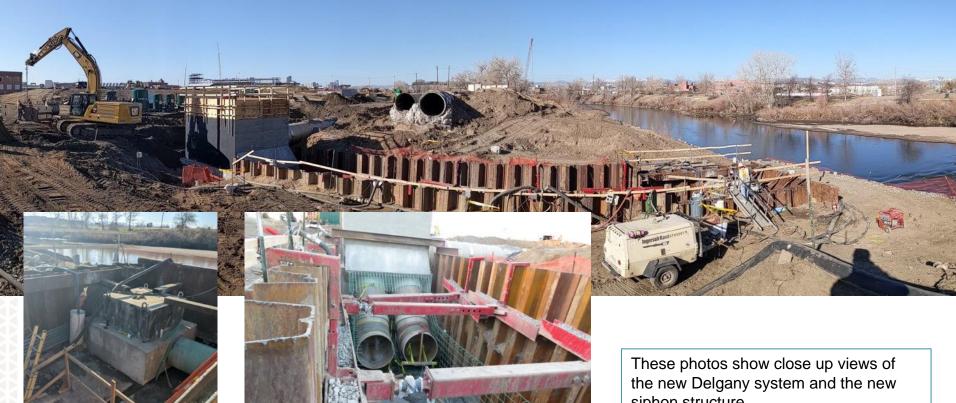

Construction continues on the new National Western Drive. About 90% of the new Delgany pipes have been installed, with the remainder being stored on-site. In this aerial view, you can see a new siphon structure, which will eventually be buried underground.

siphon structure.

The majority of the utilities are complete within this section of Bettie Cram, but a few final connections are underway seen here with the large trench. Preparations are underway for paving.