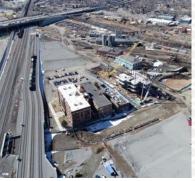

Construction continues on the new National Western Drive. About 90% of the new Delgany pipes have been installed, with the remainder being stored on-site. In this aerial view, you can see a new siphon structure, which will eventually be buried underground.

siphon structure.

The majority of the utilities are complete within this section of Bettie Cram, but a few final connections are underway seen here with the large trench. Preparations are underway for paving.