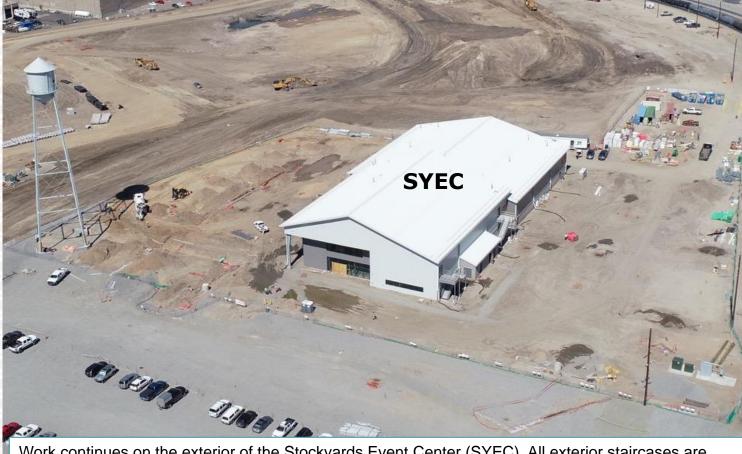

Work continues on the exterior of the Stockyards Event Center (SYEC). All exterior staircases are complete and the main entry door installation will take place in the next several weeks. Grading continues on the East side of the building in preparation for additional work on the bison pens and loading areas.