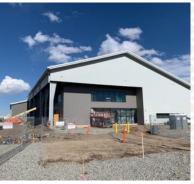

Work continues on the exterior of the Stockyards Event Center (SYEC). All exterior staircases are complete and the main entry door installation will take place in the next several weeks. Grading continues on the East side of the building in preparation for additional work on the bison pens and loading areas.

Interior painting is nearing completion and progress continues in the Auction Arena with the installation of handrails and bleachers.