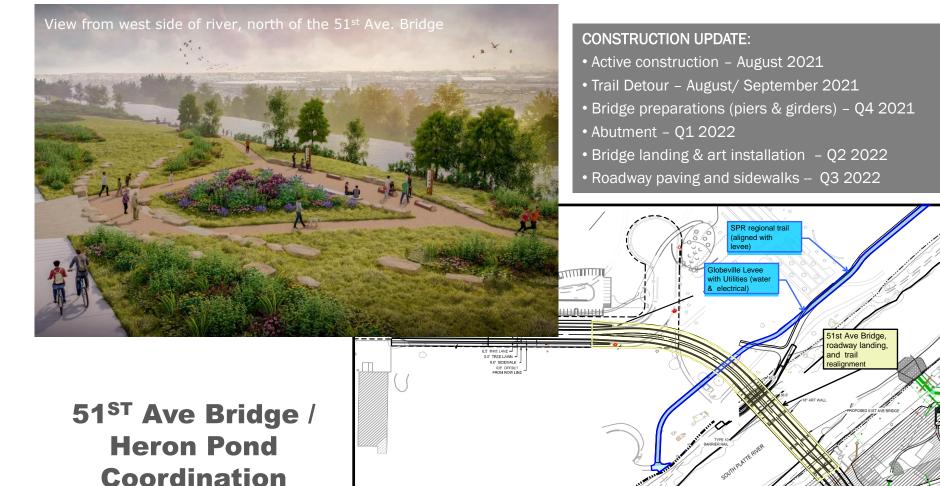

this aerial view, you can see a new siphon structure, which will eventually be buried underground.



siphon structure.





















The majority of the utilities are complete within this section of Bettie Cram, but a few final connections are underway seen here with the large trench. Preparations are underway for paving.











Work continues on the exterior of the Stockyards Event Center (SYEC). All exterior staircases are complete and the main entry door installation will take place in the next several weeks. Grading continues on the East side of the building in preparation for additional work on the bison pens and loading areas.











Interior painting is nearing completion and progress continues in the Auction Arena with the installation of handrails and bleachers.





## **THANK YOU!**