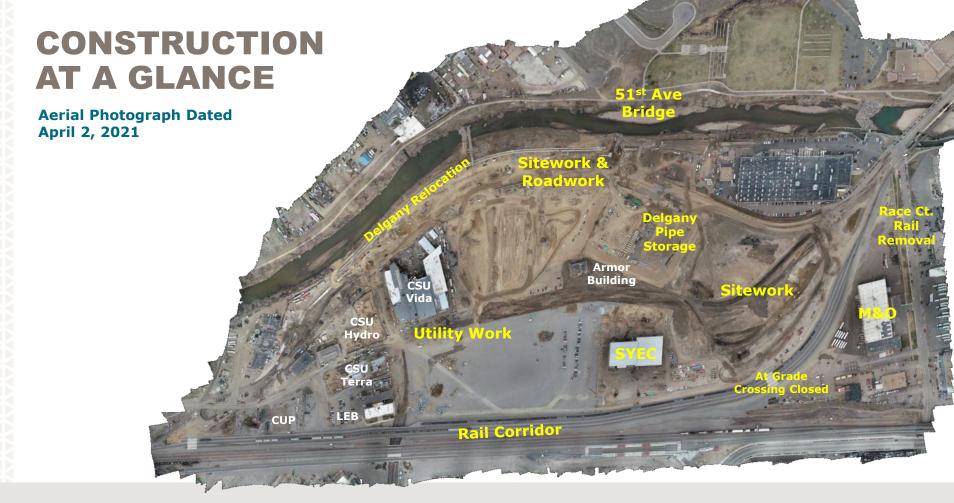

Construction continues on the new National Western Drive. About 90% of the new Delgany pipes have been installed, with the remainder being stored on-site. In this aerial view, you can see a new siphon structure, which will eventually be buried underground.

siphon structure.

The majority of the utilities are complete within this section of Bettie Cram, but a few final connections are underway seen here with the large trench. Preparations are underway for paving.

Work continues on the exterior of the Stockyards Event Center (SYEC). All exterior staircases are complete and the main entry door installation will take place in the next several weeks. Grading continues on the East side of the building in preparation for additional work on the bison pens and loading areas.

Interior painting is nearing completion and progress continues in the Auction Arena with the installation of handrails and bleachers.