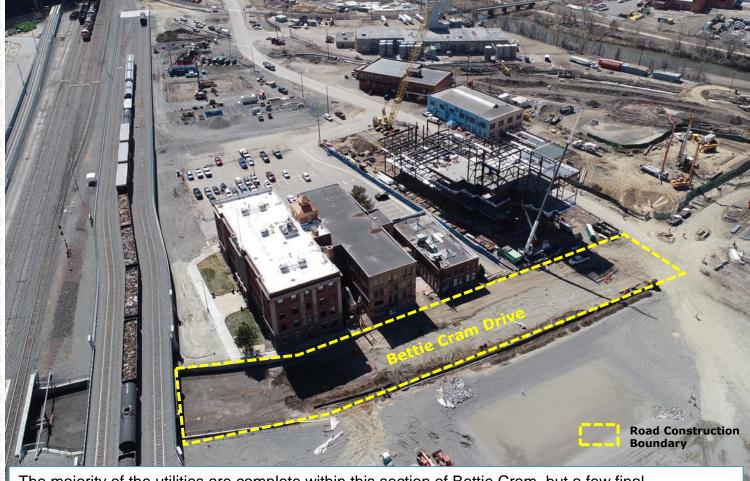

siphon structure.

The majority of the utilities are complete within this section of Bettie Cram, but a few final connections are underway seen here with the large trench. Preparations are underway for paving.