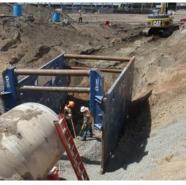

Construction continues on the new National Western Drive. About 90% of the new Delgany pipes have been installed, with the remainder being stored on-site. In this aerial view, you can see a new siphon structure, which will eventually be buried underground.

siphon structure.

The majority of the utilities are complete within this section of Bettie Cram, but a few final connections are underway seen here with the large trench. Preparations are underway for paving.