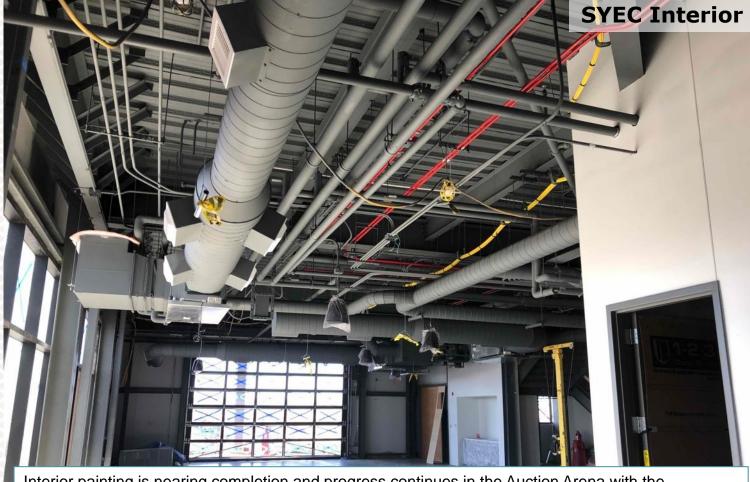

Interior painting is nearing completion and progress continues in the Auction Arena with the installation of handrails and bleachers.