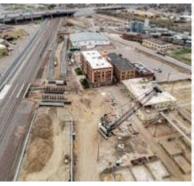

Work continues on the exterior of the Stockyards Event Center (SYEC). All exterior staircases are complete and the main entry door installation will take place in the next several weeks. Grading continues on the East side of the building in preparation for additional work on the bison pens and loading areas.

Interior painting is nearing completion and progress continues in the Auction Arena with the installation of handrails and bleachers.