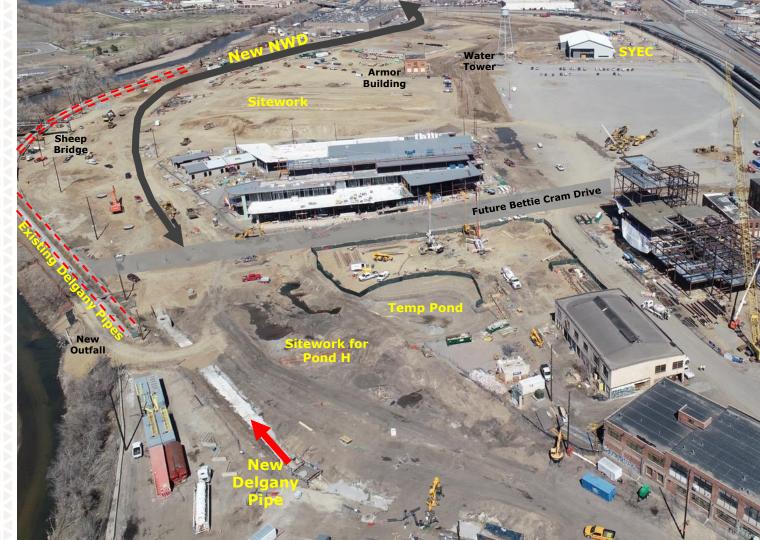

Construction continues on the new National Western Drive. About 90% of the new Delgany pipes have been installed, with the remainder being stored on-site. In this aerial view, you can see a new siphon structure, which will eventually be buried underground.

siphon structure.

The majority of the utilities are complete within this section of Bettie Cram, but a few final connections are underway seen here with the large trench. Preparations are underway for paving.