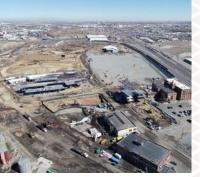

Construction continues on the new National Western Drive. About 90% of the new Delgany pipes have been installed, with the remainder being stored on-site. In this aerial view, you can see a new siphon structure, which will eventually be buried underground.

siphon structure.

The majority of the utilities are complete within this section of Bettie Cram, but a few final connections are underway seen here with the large trench. Preparations are underway for paving.